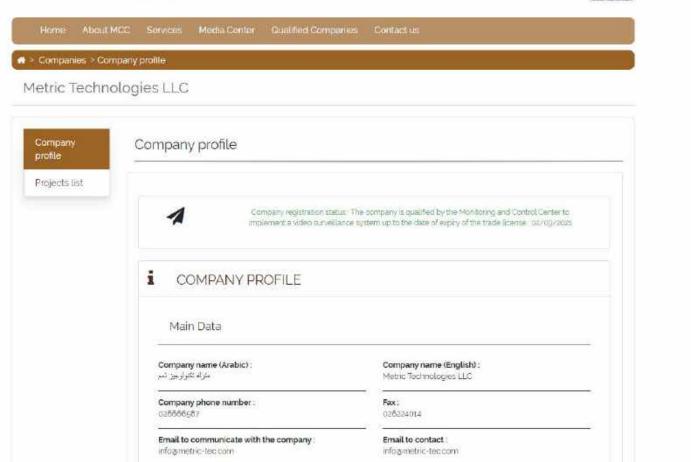

## **Subject: MCC Certificate**

Please be informed that Abu Dhabi Monitoring & Control Centre (AD-MCC) no longer provides certificates to their approved integrators. Instead, they provide approved integrators with a "Company Reference Number", which is listed on their website.

AD MCC website: https://www.mcc.gov.ae/Shared%20Documents/Companies/certified%20integrator.pdf

Accordingly, please find screenshot of the official email from AD-MCC explaining the above and link to the approved integrators list, with Metric Technologies LLC listed alongside with our official reference number: MCC/OPS-03/SRVS/-11/67.