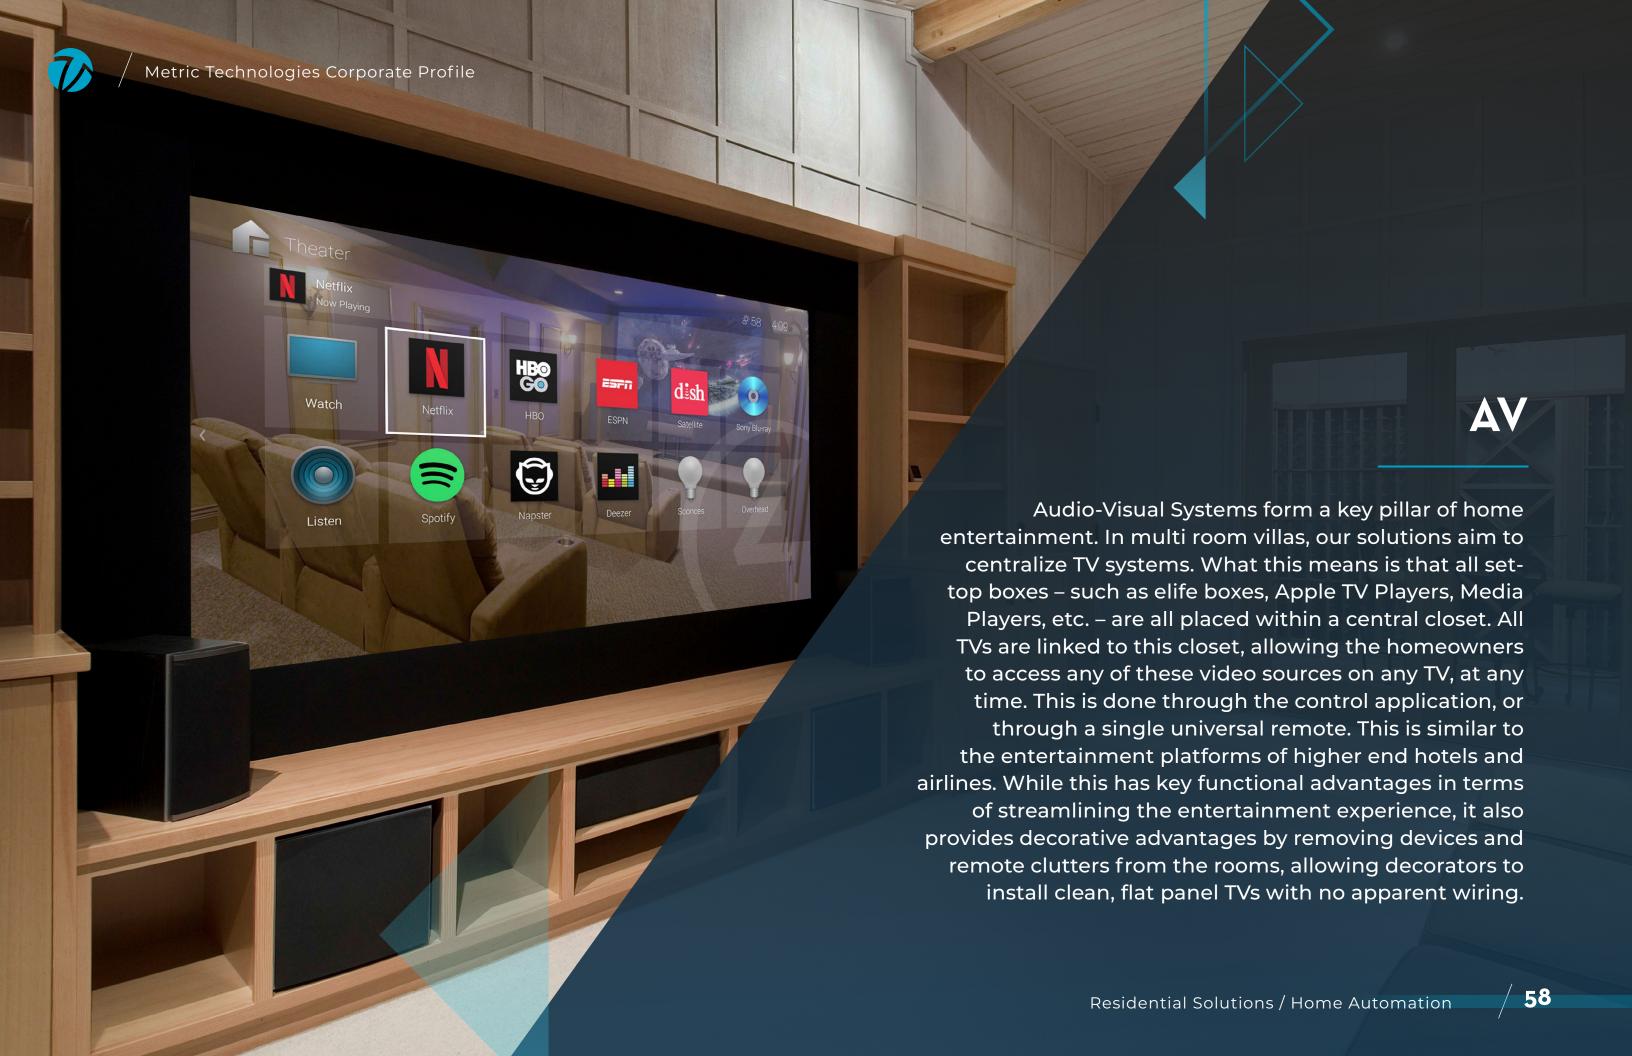

Within the complex realm of the Audio-Visual domain, Metric Technologies is at the forefront of offering functional solutions for complex requirements. Our in-house ability to integrate multiple systems and technologies into single platform solutions is a key to our success.

- BGM
- Distributed Audio
- Video Walls
- Performance Level AV
- Conference / Multipurpose Room solutions

- Digital Signage
- Show Lighting
- AV Automation & Control
- Cinema & Theater
   Solutions
- Acoustic Treatments