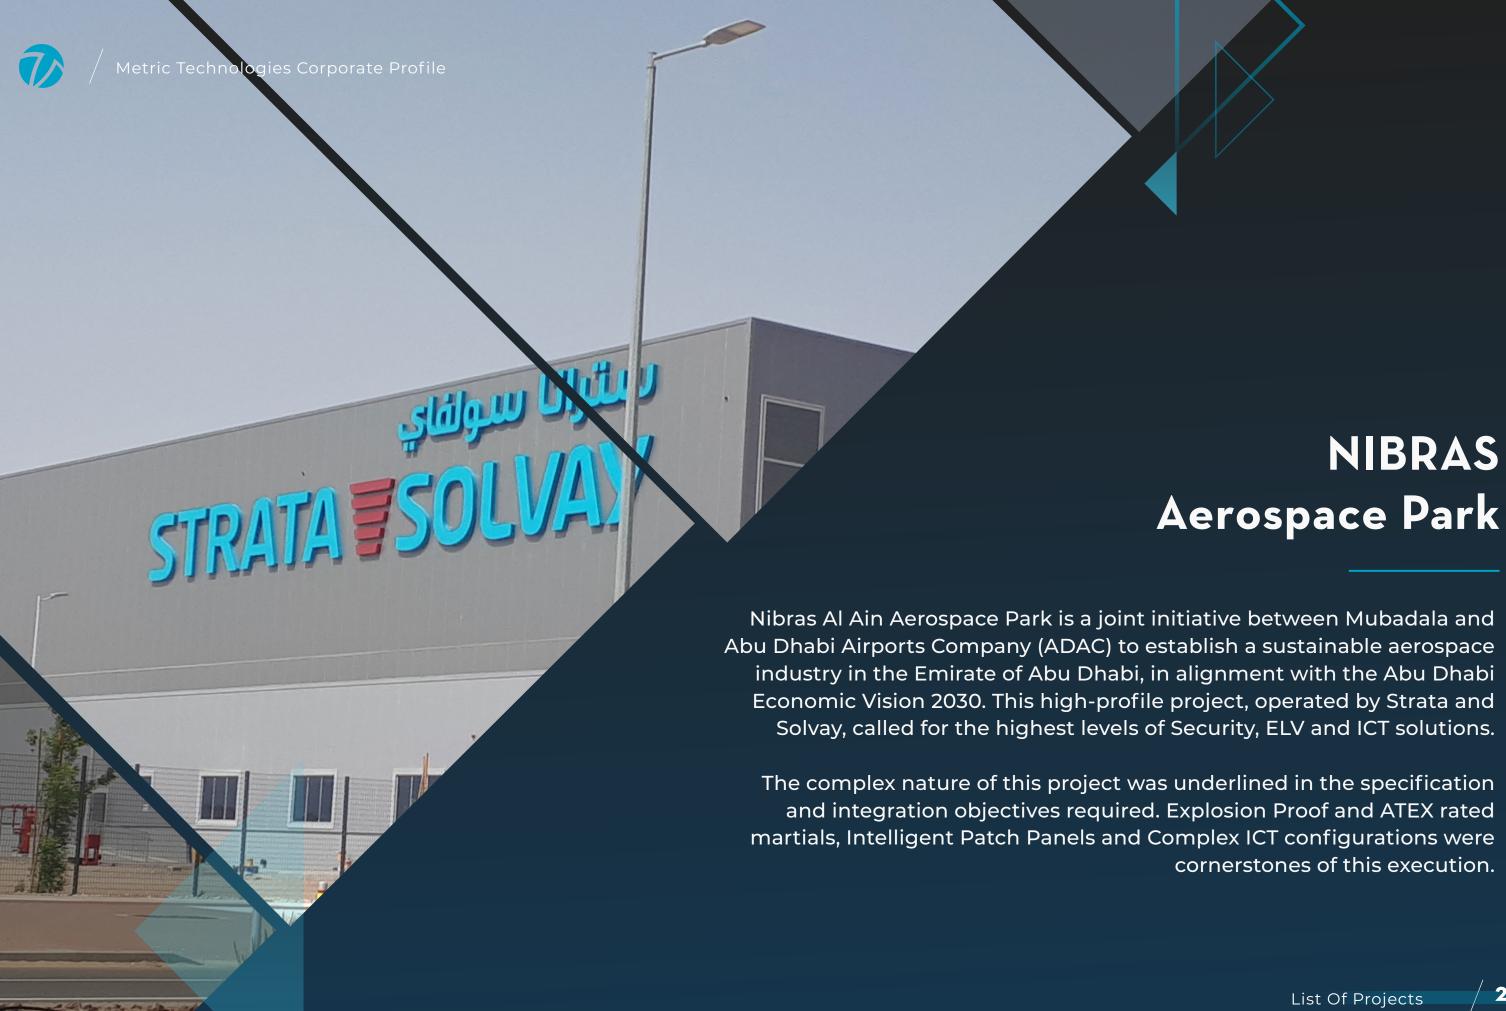

#### **Project Details:**

Client: STRATA-SOLVAY

Developer: Mubadala

Consultants: Obermeyer Middle East /

Stantec International Inc.

PMC: AECOM Middle East Limited

Main Contractor: Amana Contracting & Steel

**Building Company WLL** 

| Туре       | Project Name                                        | Location  | Date           | Main Client                                                                | Metric Technologies<br>Client                 | Consultant                                                | Scope                                                                                                                                                                                                                    |
|------------|-----------------------------------------------------|-----------|----------------|----------------------------------------------------------------------------|-----------------------------------------------|-----------------------------------------------------------|--------------------------------------------------------------------------------------------------------------------------------------------------------------------------------------------------------------------------|
| Commercial | ADCE / Mrs. Rawdah Mubarak<br>Fadhel                | Abu Dhabi | July 2019      | Abu Dhabi Commercial<br>Engineering (ADCE) / Mrs.<br>Rawdah Mubarak Fadhel | Arabel                                        | Dewan<br>Architects &<br>Engineers                        | CCTV, Access Control Systems, Structured Cabling<br>Systems, Lighting Control Systems, SMATV, BGM, Gate<br>Barriers, Intercom                                                                                            |
| Commercial | Digital Screen Data<br>Management                   | Abu Dhabi | July 2019      | ALDAR Properties PJSC                                                      | ALDAR Properties PJSC                         |                                                           | Digital Signage                                                                                                                                                                                                          |
| Commercial | NIBRAS Aerospace Park                               | Al Ain    | April 2019     | MUBADALA / Starta / Solvay                                                 | AMANA Contracting &<br>Steel Building Co. WLL | AECOM /<br>Obermeyer<br>Middle East                       | CCTV, ANPR, Access Control Systems, Structured<br>Cabling Systems, ICT, AV, BGM, Gate Barriers, Intercom                                                                                                                 |
| Commercial | UAE Pavilion & Berklee                              | Abu Dhabi | January 2019   | Department of Culture &<br>Tourism                                         | Scan Construction                             | GHD                                                       | Performance AV, CCTV, ANPR, ICT, Access Control<br>Systems, Structured Cabling Systems, Lighting<br>Control Systems, Active Components, UPS, BGM,<br>WAP. IPTV                                                           |
| Commercial | Department of Energy                                | Abu Dhabi | September 2018 | Department of Energy                                                       | Lindenberg Emirates                           | Khatib & Alami                                            | Industrial Automation, Energy Management, iBMS, Visualization, CCTV, ANPR, ICT, Access Control Systems, Structured Cabling Systems, Lighting Control Systems, Active Components, UPS, AV, BGM, WAP. IPTV, Radio Systems. |
| Commercial | Gulf Paradise - Residential &<br>Mixed Use Building | Abu Dhabi | July 2018      | Gulf Paradise                                                              | iZone<br>Electromechanical<br>Contractors LLC | GA Architects &<br>Engineers                              | CCTV, Access Control Systems, Structured Cabling<br>Systems, Lighting Control Systems, SMATV, BGM, Gate<br>Barriers, Intercom                                                                                            |
| Commercial | Novotel (Accor Group) - 4 Star<br>Hotel             | Dubai     | April 2018     | Action Hotels                                                              | Universal Voltas                              | Arif & Bintoak<br>Consulting<br>Architects &<br>Engineers | CCTV, ANPR, ICT, Access Control Systems, Structured Cabling Systems, Lighting Control Systems, GRMS, Active Components, UPS, AV, BGM, WAP. IPTV, Radio Systems.                                                          |
| Commercial | Mens SPA (1847) Phase II                            | Dubai     | February 2018  | The Grooming Company                                                       | The Grooming<br>Company                       |                                                           | AV Systems, Automation                                                                                                                                                                                                   |