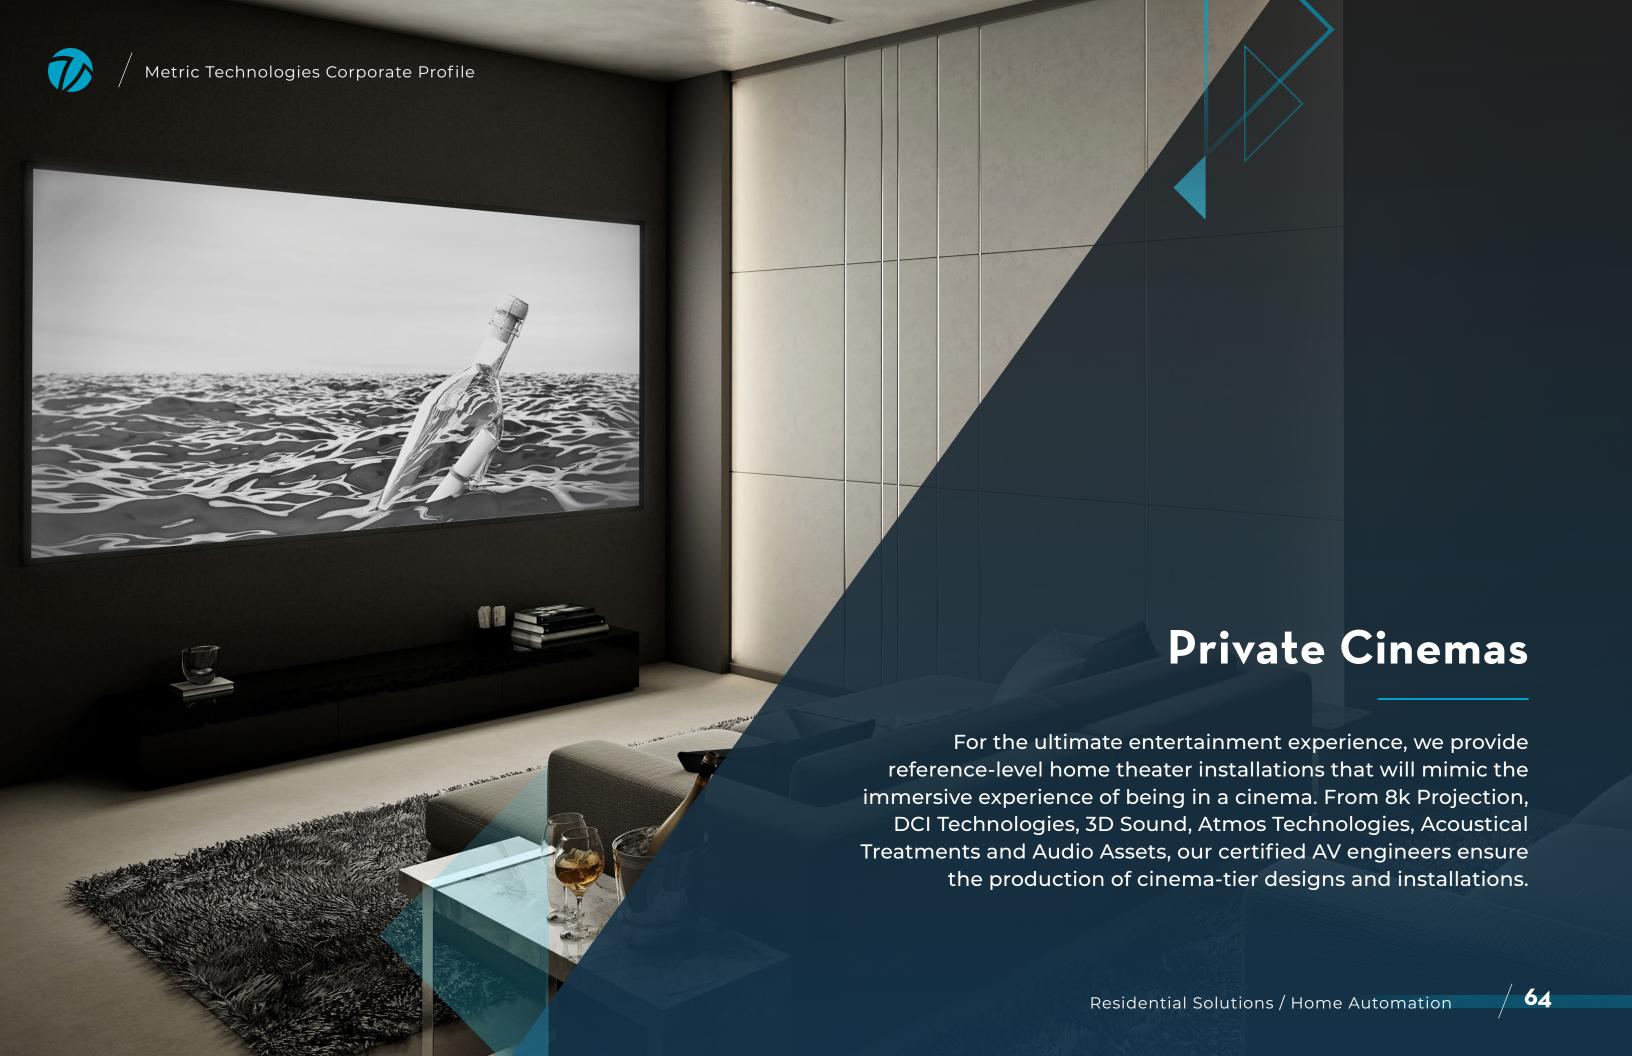

## H.E. RM Villas

These villa estates located in Dubai & Abu Dhabi cover a collective living space of 80,000 Square Feet. The Villas feature all the technologies within the realm of Home Automation and AV solutions. The concept of these villas follows a Modern Californian Design, with large open spaces and courtyards.

The scale of these projects, in addition to the scopes undertaken, make them some of the largest Home Automation Projects in the GCC. The Dubai Villa also features a state-of-the-art reference level private cinema for an unrivalled viewing experience.

- Control Systems
- Audio Visual Systems
- Lighting Control Systems
- · Private Cinema
- Distributed Audio / Music
- HVAC Control
- · Curtain, Blinds & Drapes Control
- Intercom
- Pool & Spa Control
- CCTV Systems
- Access Control System
- Intrusion Detection Systems
- Irrigation Control Systems