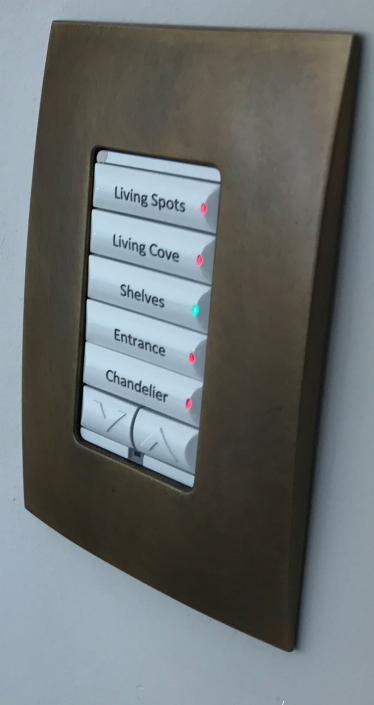

## **Lighting Control**

Lighting is a cornerstone feature of any residence. It serves functional and decorative objectives. Having the ability to control the ambience is a critical part of any home automation system. Through the application, the user can set collective lighting moods & programmed scenes, control induvial lighting circuits, setup motion-based lighting, manage dimming profiles, and much more.

## Wiring Accessories

Automation caters to decoration just as much as it caters to functionality. The ability to select keypads and power / telecom sockets in a wide range of high-quality materials and finishes is critical in the execution of a modern day home. The added value of this is two-fold: First, the keypads offer a traditional way of controlling systems such as lighting within the space, that run in parallel with the control application. Second, the ability to program these traditional keypads to control multiple systems such as HVAC, Lighting, Music, and Window Treatments allow for decorators to minimize numerous accessories on the walls, cleaning up the spaces and reducing what is referred to as "Wall Acne".