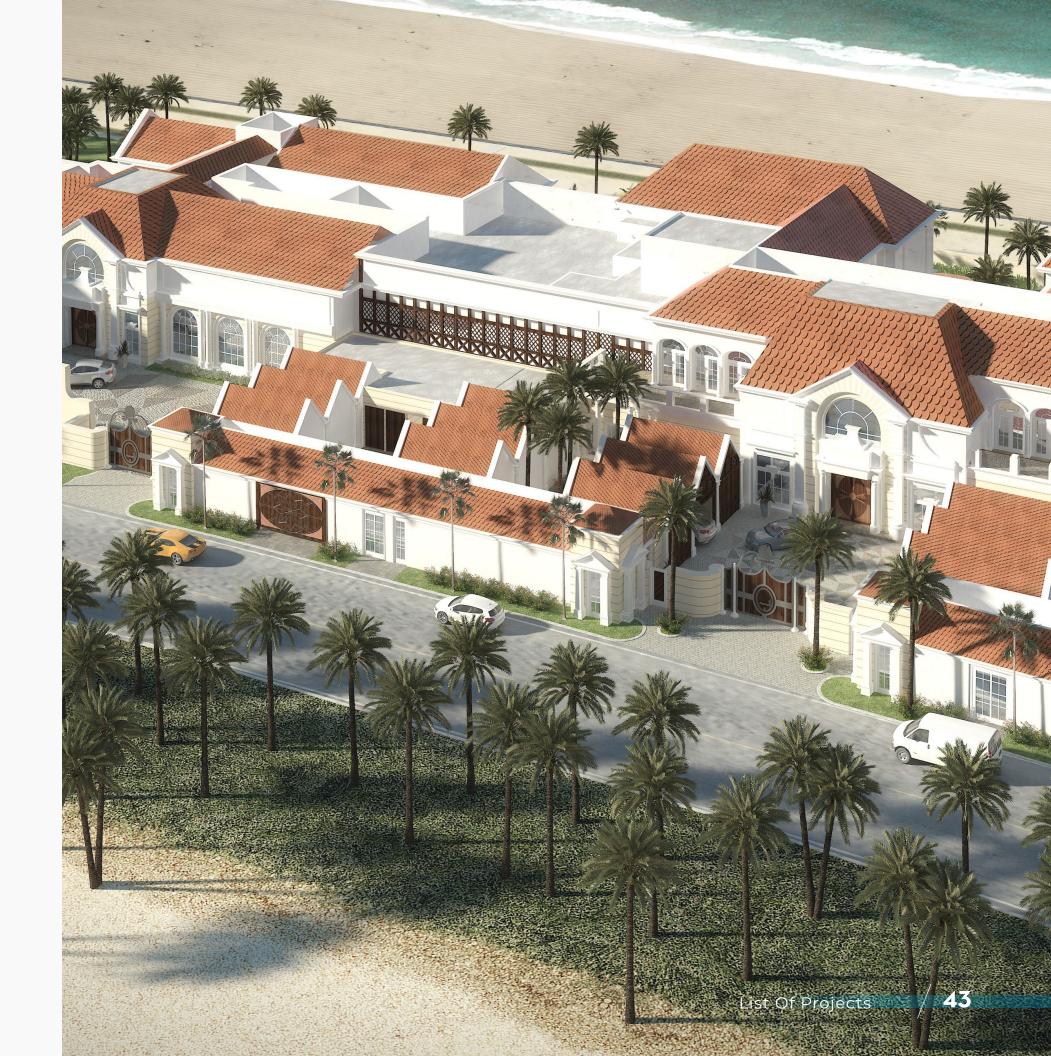

**UAE** Pavilion

The UAE Pavilion located on Saadiyat, Abu Dhabi, is a landmark center that is a key pillar of the Department of Culture and Tourisms portfolio. This center is being operated by the prestigious Berklee School of Music. Metric Technologies was awarded total scope for the execution of ELV, Security and ICT and AV solutions.

The AV component of this project was world-class in specification and complexity, as the requirements were put forth by the Berklee School of Music. In addition to traditional AV systems, Metric Technologies executed a top-tier recording studio and performance space.

#### **Project Details:**

Client: Department of Culture

and Tourism (DCT)

Developer: Tourism Development &

Investment Company (TDIC)

Consultant: GHD

Main Contractor: Scan Construction

- · CCTV
- · ACS
- ANPR
- BGM
- Structured Cabling
- SMATV
- Digital Signage