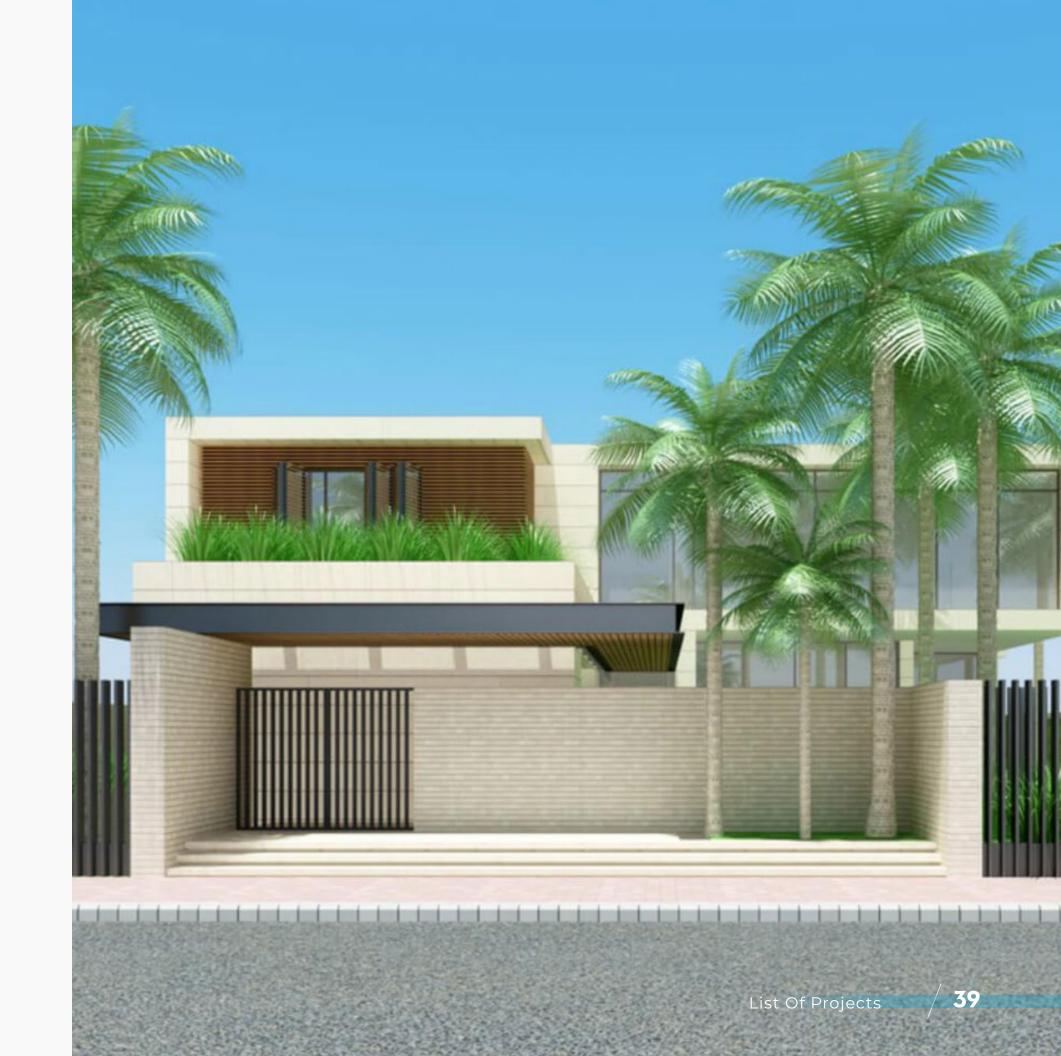

## H.E. RM Villas

These villa estates located in Dubai & Abu Dhabi cover a collective living space of 80,000 Square Feet. The Villas feature all the technologies within the realm of Home Automation and AV solutions. The concept of these villas follows a Modern Californian Design, with large open spaces and courtyards.

The scale of these projects, in addition to the scopes undertaken, make them some of the largest Home Automation Projects in the GCC. The Dubai Villa also features a state-of-the-art reference level private cinema for an unrivalled viewing experience.

#### **Project Details:**

Client: H.E. R. Al Mubarak

Consultant: LW Design Group FZ-LLC / WME

Consultants / MZ Architects

Main Contractor: Walk Through General

Contracting LLC

Designer: Chakib Richani / MZ Architects