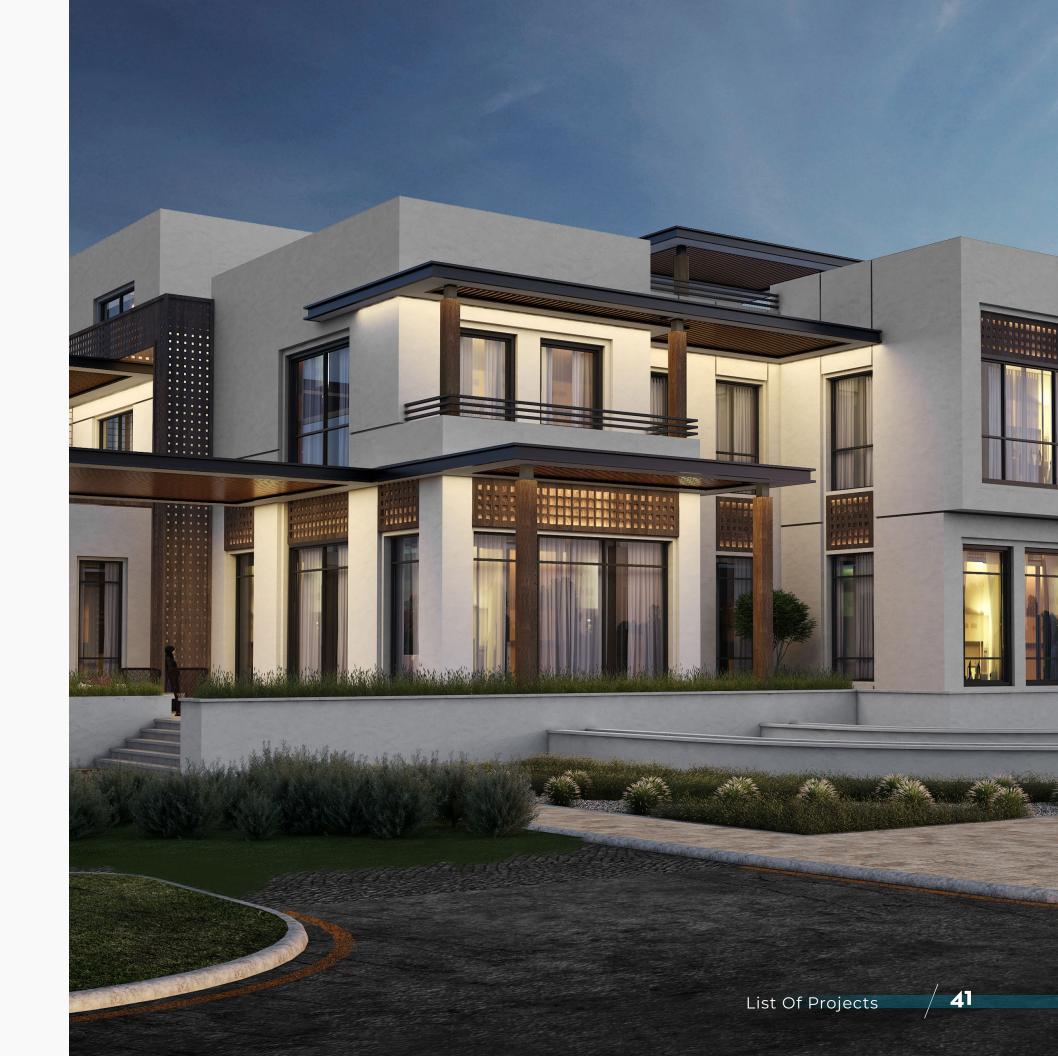

## S.A. Villa

This Ultra-Modern Villa is located on the prestigious Golf Course on Saadiyat Island, Abu Dhabi. Designed by BEAD Architects, this villa is a masterpiece of modern design. Metric Technologies ensured that the client's objectives were met: 1. Complete functionality with a minimal visual footprint. 2. Simple and intuitive control of all features.

#### **Project Details:**

Client: SA

Consultant: Bureau of Excellence in Architecture & Design Architects & Engineers (BEAD)

Main Contractor: Shield Contracting

Company WLL

collaboration.

- Control Systems
- Audio Visual Systems
- Lighting Control Systems
- Distributed PA Systems
- HVAC Control
- · Curtain, Blinds & Drapes Control
- Intercom
- CCTV Systems
- Access Control System
- Intrusion Detection Systems
- Energy Management Systems
- Multipurpose / Conferencing Rooms
- ICT & ELV Solutions