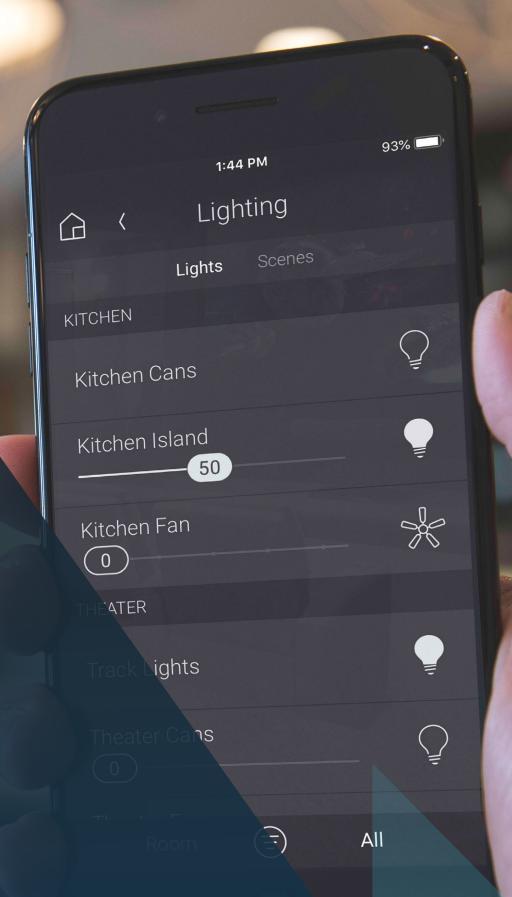

## **Lighting Control**

Lighting is a cornerstone feature of any residence. It serves functional and decorative objectives. Having the ability to control the ambience is a critical part of any home automation system. Through the application, the user can set collective lighting moods & programmed scenes, control induvial lighting circuits, setup motion-based lighting, manage dimming profiles, and much more.