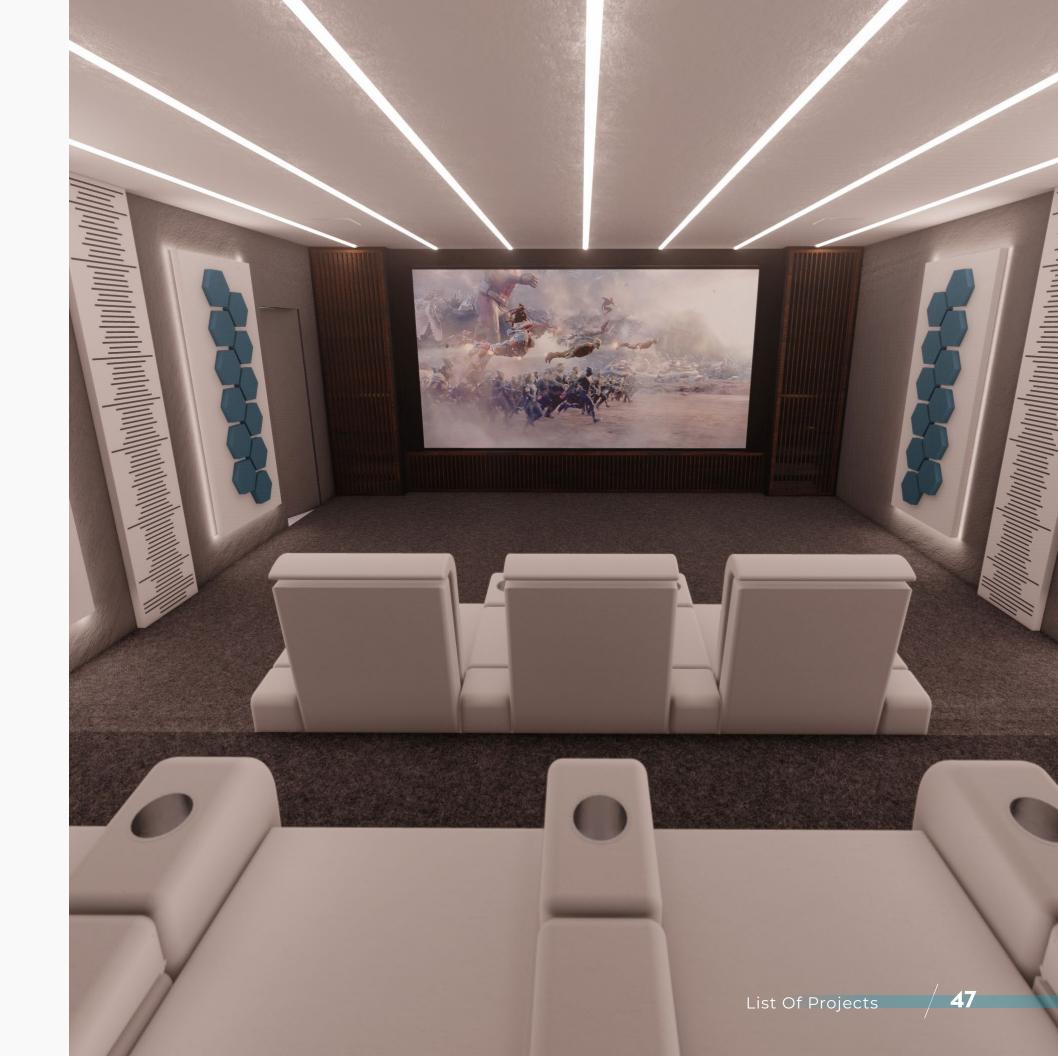

## H.E. RM Villas

These villa estates located in Dubai & Abu Dhabi cover a collective living space of 80,000 Square Feet. The Villas feature all the technologies within the realm of Home Automation and AV solutions. The concept of these villas follows a Modern Californian Design, with large open spaces and courtyards.

The scale of these projects, in addition to the scopes undertaken, make them some of the largest Home Automation Projects in the GCC. The Dubai Villa also features a state-of-the-art reference level private cinema for an unrivalled viewing experience.

- Control Systems
- Audio Visual Systems
- Lighting Control Systems
- · Private Cinema
- Distributed Audio / Music
- HVAC Control
- · Curtain, Blinds & Drapes Control
- Intercom
- Pool & Spa Control
- CCTV Systems
- Access Control System
- Intrusion Detection Systems
- Irrigation Control Systems

#### **Project Details:**

Client: H.E. R. Al Mubarak

Consultant: LW Design Group FZ-LLC / WME

Consultants / MZ Architects

Main Contractor: Walk Through General

Contracting LLC

Designer: Chakib Richani / MZ Architects