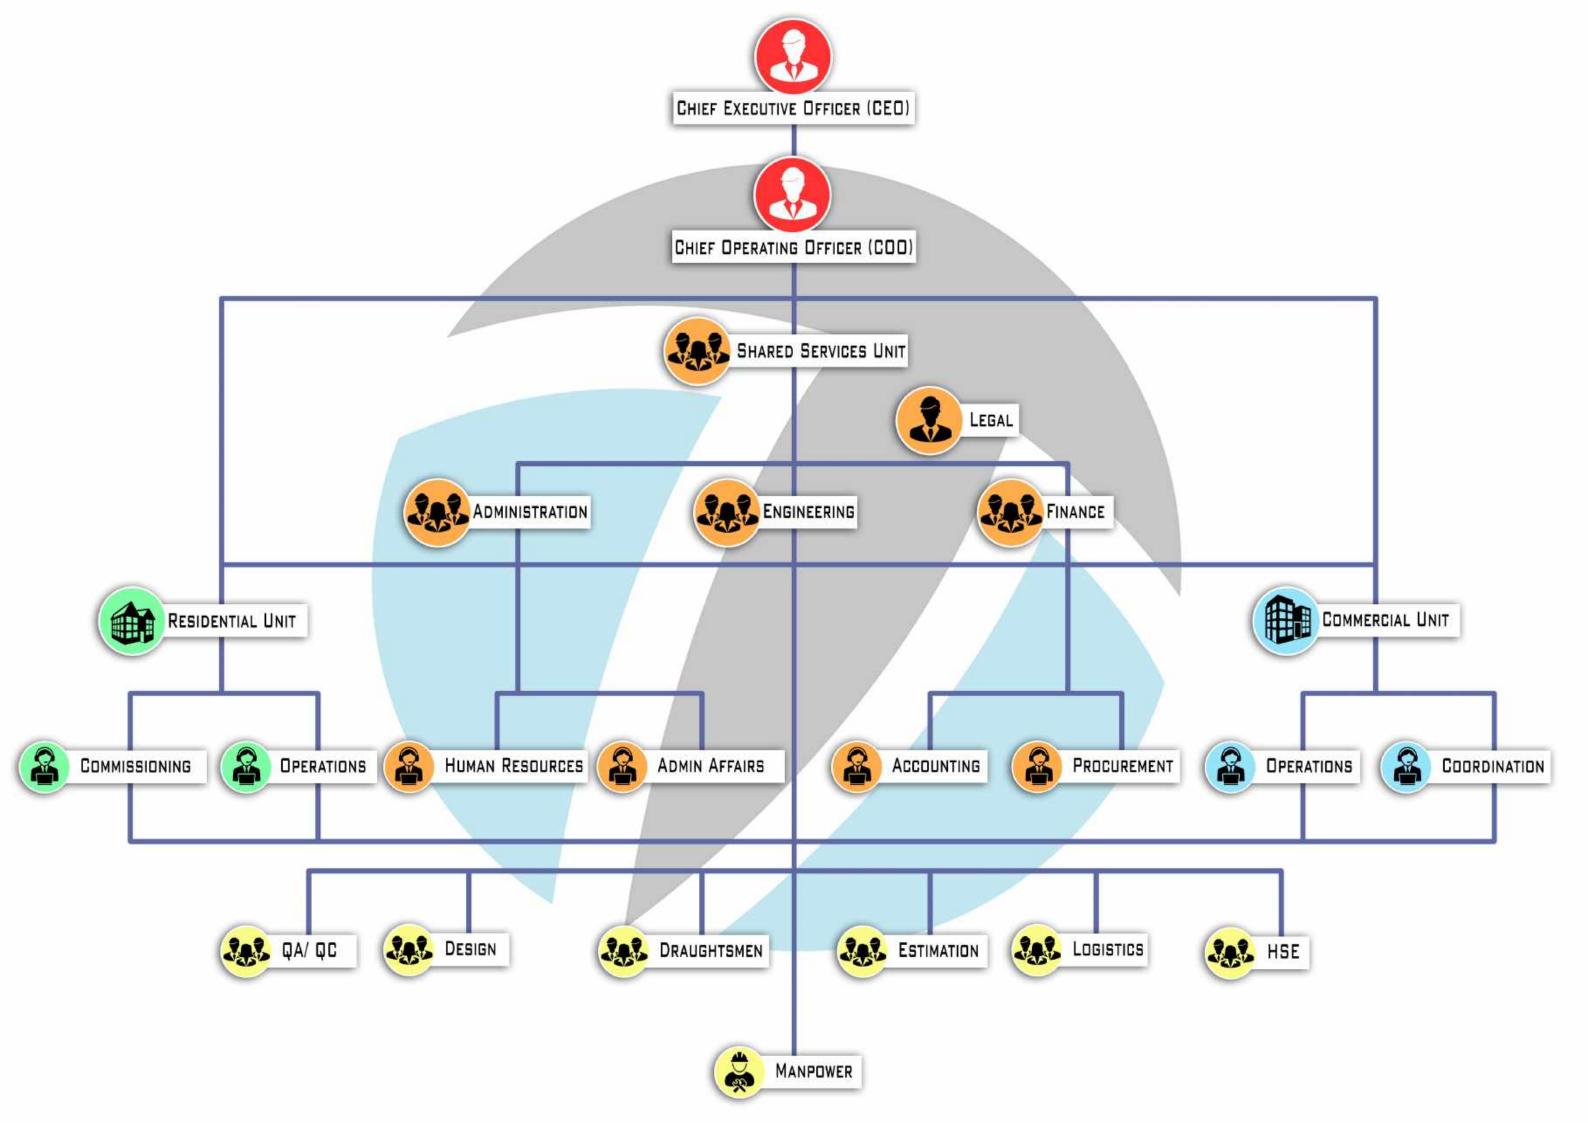

AND INCIDENTAL TRANSPORTATION EXPENSES FOR TREATMENTS AT GOVERNMENT HOSPITALS / CLINICS AND IN PRIVATE HOSPITALS / CLINICS WITHIN UNITED ARAB EMIRATES SUBJECT TO THE LIMIT AED 25,000/- PER EMPLOYEE PER INJURY

WC004 - REPATRIATION EXPENSES DUE TO DEATH OR ON MEDICAL ADVICE FOLLOWING WORK RELATED ACCIDENTS INCLUDING COST OF ESCORT UP TO A LIMIT OF AED 10,000/- PER PERSON

WC053 - BUSINESS ACTIVITY

WC007 - COVER FOR NON-OCCUPATIONAL ACCIDENTS (24 HOURS COVER) - DEATH AND PERMANENT TOTAL DISABLEMENT ONLY SUBJECT TO STANDARD PERSONAL ACCIDENT EXCLUSIONS

WC011 - NOTICE OF CANCELLATION 30 DAYS

WC050 - PRIMARY INSURANCE CLAUSE AS AND WHEN CONTRACTUALLY REQUIRED

WC051 - WAIVER OF SUBROGATION AS AND WHEN CONTRACTUALLY REQUIRED

WC052 - EXCLUDING FIRST DAY OF DISABILITY

# Organizational Chart